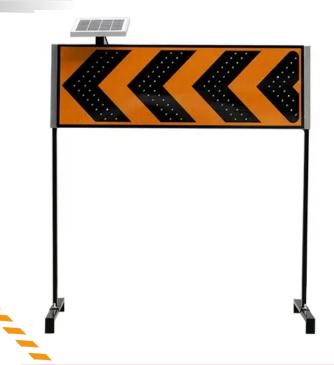

## **SOLAR 4 ARROW BOARD**

## **DESCRIPTION**

- Impex99 solar arrow board is mainly applied as traffic control device in construction site / Road under maintenance areas.
- It can indicate the road direction for drivers. The visual distance of the board is more than 1000m which can significantly improve the road safety.
- Solar Arrow Board Led Traffic Sign With Stand can be used for Left & Right Arrow Sign both as per the requirement.
- Its easy to place at site as it comes along with heavy duty black stand.

**MODEL: TS 816** 

| MODEL           | TS816                      |
|-----------------|----------------------------|
| BOARD SIZE      | 1200 * 400 *8 MM           |
| MATERIAL        | ALUMINUM + EGP REFLECTIVE  |
| LED             | 80 PCS YELLOW LED, 4 ARROW |
| SOLAR PANEL     | 5W                         |
| STORAGE BATTERY | 6V/74H BATTERIES           |
| WORKING TIME    | 72 HOURS                   |
| STAND HEIGHT    | 120 CM                     |
| WATERPROOF      | IP54                       |
| VISIBILITY      | >1000M                     |
| HS CODE         | 853080000                  |